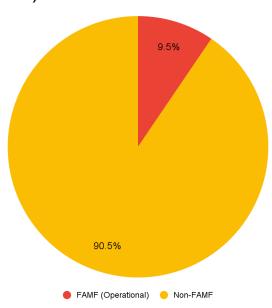

# Future ESS Budget

Using the current ESS budget for reference.

### Future Budget Information

You may find the future draft budget in the Appendix of the proposal.

- Major increases in this FAMF are for the funding bodies and Discipline Clubs.
  - As a result, there is not a major increase in operating revenues from the new FAMF.
- Brings total ESS budget to approximately 546k annually.

Future Revenue (FAMF vs. Non-FAMF) (Operating Exclusive)