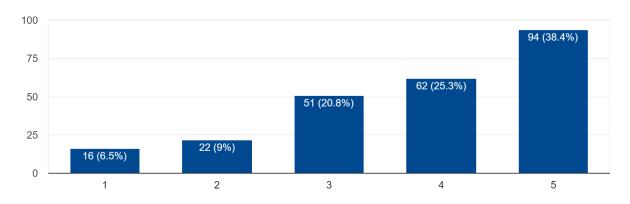

### Consultation

The ESS conducted various forms of consultation with stakeholders.

- Consultation may be found in the Appendix due to its vastness.
- Highlights:
  - Students supported all of the various ideas revolving around the proposal.
  - Understandably concerned regarding the idea of a noticeable fee increase, but still the majority supports.
  - Supports the idea of CPI indexing.
  - Often compared the ESS to the UASU we won.