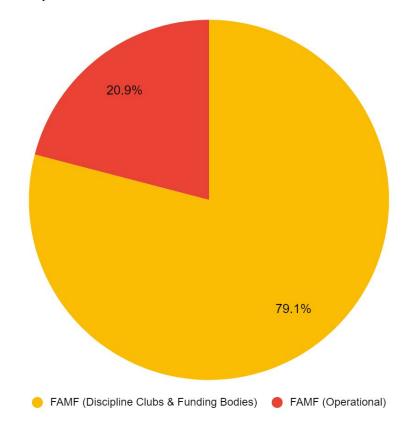

#### **Overall Allocation**

See Table 2 (on the next page) for the overall allocation details with brief descriptions of all items. For comparison purposes, the existing model may be found in Table 1 (pg. 7). See Figure 1 for a visual breakdown of the overall allocation.

Figure 1 - Pie Chart of Overall Allocation

| Allocation:                                           | Description:                                                                                                                                                                                | Amount (%): | Amount <sup>2</sup> : |
|-------------------------------------------------------|---------------------------------------------------------------------------------------------------------------------------------------------------------------------------------------------|-------------|-----------------------|
| Discipline Clubs                                      | Allocated to the Discipline Clubs.                                                                                                                                                          | -           | -                     |
|                                                       | 60% is allocated through equal distribution.                                                                                                                                                | 10.50%      | \$ 2.10               |
|                                                       | 40% is allocated on a per capita basis.                                                                                                                                                     | 7.00%       | \$ 1.40               |
| Engineering<br>Student Groups<br>Fund (ESGF)          | Distributed to student groups (non-Discipline Clubs) through the Undergraduate Funding Committee (UFC).                                                                                     | 17.50%      | \$ 3.50               |
| Engineering<br>Students'<br>Activities Fund<br>(ESAF) | Distributed to individuals wishing to partake in activities (conferences, competitions, etc.) through the Undergraduate Funding Committee (UFC).                                            | 16.50%      | \$ 3.30               |
| GEER Week                                             | Covers the expenses of the annual GEER Week.                                                                                                                                                | 12.50%      | \$ 2.50               |
| Conferences and Competitions                          | Covers the expenses of sending students to engineering conferences and competitions. Covers the expenses of the University of Alberta Engineering Competition (UAEC).                       | 5.00%       | \$ 1.00               |
| Department of<br>Social Events                        | Covers the expenses of social events.  Please note that this is allocated to the Department of Social Events - not the Office of Social Events <sup>3</sup> .                               | 5.00%       | \$ 1.00               |
| Graduation<br>Banquets Fund                           | Distributed to the various Graduation Banquets hosted by the Discipline Clubs on a per capita basis. Should the ESS create a collective Graduation Banquet, this fund may be used for that. | 5.00%       | \$ 1.00               |
| Discipline Club<br>General Liability<br>Insurance     | Distributed equally to all of the Discipline Clubs to subsidize partially or completely their general liability insurance.                                                                  | 3.75%       | \$ 0.75               |