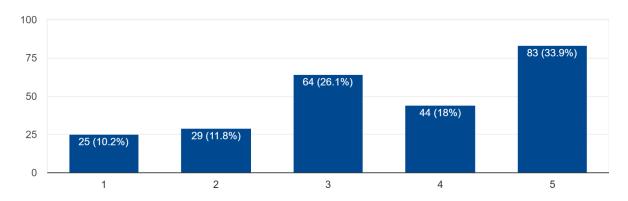

### Consultation

The ESS conducted various forms of consultation with stakeholders.

- Consultation may be found in the Appendix due to its vastness.
- Highlights:
  - Students supported all of the various ideas revolving around the proposal.
  - Understandably concerned regarding the idea of a noticeable fee increase, but still the majority supports.
  - Supports the idea of CPI indexing.
  - Often compared the ESS to the UASU we won.