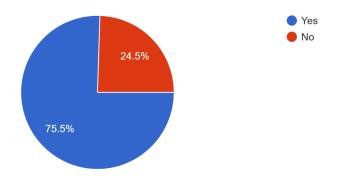

### Consultation

The ESS conducted various forms of consultation with stakeholders.

- Consultation may be found in the Appendix due to its vastness.
- Highlights:
  - Students supported all of the various ideas revolving around the proposal.
  - Understandably concerned regarding the idea of a noticeable fee increase, but still the majority supports.
  - Supports the idea of CPI indexing.
  - Often compared the ESS to the UASU we won.