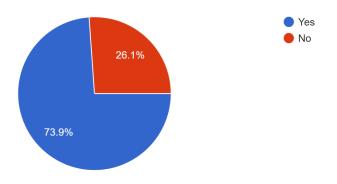

### Consultation

The ESS conducted various forms of consultation with stakeholders.

- Consultation may be found in the Appendix due to its vastness.
- Highlights:
  - Students supported all of the various ideas revolving around the proposal.
  - Understandably concerned regarding the idea of a noticeable fee increase, but still the majority supports.
  - Supports the idea of CPI indexing.
  - Often compared the ESS to the UASU we won.