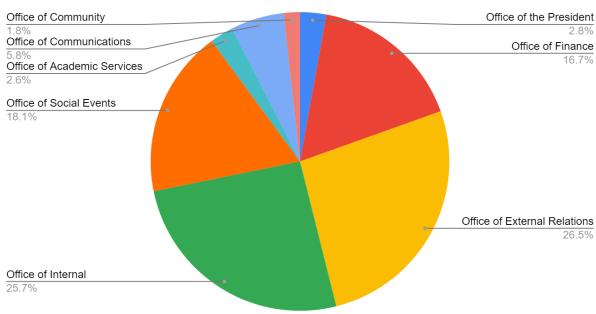

#### **Overall Allocation**

See Table 2 (on the next page) for the overall allocation details with brief descriptions of all items. For comparison purposes, the existing model may be found in Table 1 (pg. 7). See Figure 1 for a visual breakdown of the overall allocation.

Figure 1 - Pie Chart of Overall Allocation

| Allocation:                                           | Description:                                                                                                                                                                                | Amount (%): | Amount <sup>2</sup> : |
|-------------------------------------------------------|---------------------------------------------------------------------------------------------------------------------------------------------------------------------------------------------|-------------|-----------------------|
| Discipline Clubs                                      | Allocated to the Discipline Clubs.                                                                                                                                                          | -           | -                     |
|                                                       | 60% is allocated through equal distribution.                                                                                                                                                | 10.50%      | \$ 2.10               |
|                                                       | 40% is allocated on a per capita basis.                                                                                                                                                     | 7.00%       | \$ 1.40               |
| Engineering<br>Student Groups<br>Fund (ESGF)          | Distributed to student groups (non-Discipline Clubs) through the Undergraduate Funding Committee (UFC).                                                                                     | 17.50%      | \$ 3.50               |
| Engineering<br>Students'<br>Activities Fund<br>(ESAF) | Distributed to individuals wishing to partake in activities (conferences, competitions, etc.) through the Undergraduate Funding Committee (UFC).                                            | 16.50%      | \$ 3.30               |
| GEER Week                                             | Covers the expenses of the annual GEER Week.                                                                                                                                                | 12.50%      | \$ 2.50               |
| Conferences and Competitions                          | Covers the expenses of sending students to engineering conferences and competitions. Covers the expenses of the University of Alberta Engineering Competition (UAEC).                       | 5.00%       | \$ 1.00               |
| Department of<br>Social Events                        | Covers the expenses of social events.  Please note that this is allocated to the Department of Social Events - not the Office of Social Events <sup>3</sup> .                               | 5.00%       | \$ 1.00               |
| Graduation<br>Banquets Fund                           | Distributed to the various Graduation Banquets hosted by the Discipline Clubs on a per capita basis. Should the ESS create a collective Graduation Banquet, this fund may be used for that. | 5.00%       | \$ 1.00               |
| Discipline Club<br>General Liability<br>Insurance     | Distributed equally to all of the Discipline Clubs to subsidize partially or completely their general liability insurance.                                                                  | 3.75%       | \$ 0.75               |

 <sup>&</sup>lt;sup>2</sup> Based on the \$20.00 per term fee.
 <sup>3</sup> ESS is renaming Divisions to Departments in a policy rework, set to finish by the fee referendum.

| Allocation:                                            | Description:                                                                                                                                                                    | Amount (%): | Amount: |
|--------------------------------------------------------|---------------------------------------------------------------------------------------------------------------------------------------------------------------------------------|-------------|---------|
| Experiential<br>Learning<br>Initiatives Fund<br>(ELIF) | Distributed to student groups (including Discipline Clubs) to cover the operating expenses of experiential learning programs through the Undergraduate Funding Committee (UFC). | 3.75%       | \$ 0.75 |
| Engineering<br>Public Good Fund<br>(EPGF)              | Distributed to individuals wishing to conduct initiatives for the public good through the Undergraduate Funding Committee (UFC).                                                | 2.50%       | \$ 0.50 |
| Professional<br>Development                            | Covers the expenses of professional development services provided.                                                                                                              | 2.50%       | \$ 0.50 |
| First Year<br>Initiatives                              | Covers the expenses of initiatives targeted towards first-year engineering students, including the First Year Engineering Club (FYEC) <sup>4</sup> .                            | 2.50%       | \$ 0.50 |
| Health and<br>Wellness                                 | Covers the expenses of the health and wellness services provided.                                                                                                               | 2.00%       | \$ 0.40 |
| Engineering<br>Carnival                                | Covers the expenses of the annual Engineering Carnival.                                                                                                                         | 1.50%       | \$ 0.30 |
| Art Show                                               | Covers the expenses of the annual Art Show.                                                                                                                                     | 1.25%       | \$ 0.25 |
| Y2Q2 Initiatives                                       | Covers the expenses of initiatives targeted towards engineering students enrolled in the <u>Year 2 Qual 2 (Y2Q1) program</u> .                                                  | 1.25%       | \$ 0.25 |

Table 2 - Proposed Allocation

<sup>&</sup>lt;sup>4</sup> Due to concerns regarding the FYEC's efficiency and capabilities, the ESS has opted to remove its status as a discipline club to have more oversight over the organization and to provide proper resources.