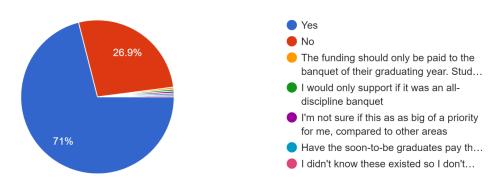

### Consultation

The ESS conducted various forms of consultation with stakeholders.

- Consultation may be found in the Appendix due to its vastness.
- Highlights:
  - Students supported all of the various ideas revolving around the proposal.
  - Understandably concerned regarding the idea of a noticeable fee increase, but still the majority supports.
  - Supports the idea of CPI indexing.
  - Often compared the ESS to the UASU we won.