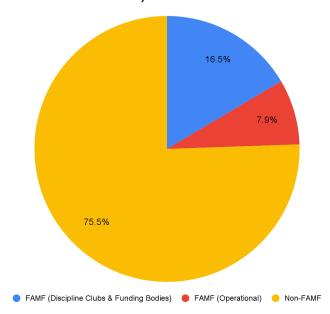

#### **Expenditure and Revenue**

Revenue (FAMF vs. Non-FAMF)

Revenue (FAMF vs. Non-FAMF) (Operating Exclusive)

### **Budget Information**

Numerical data may be found in the Appendix of the proposal.

- More detailed charts may be found in the proposal which outline the revenues/expenditures of each Office.
- FAMF revenues account for 19.6 % of revenues.
  - Note that this includes the funding bodies and Discipline Club shares.