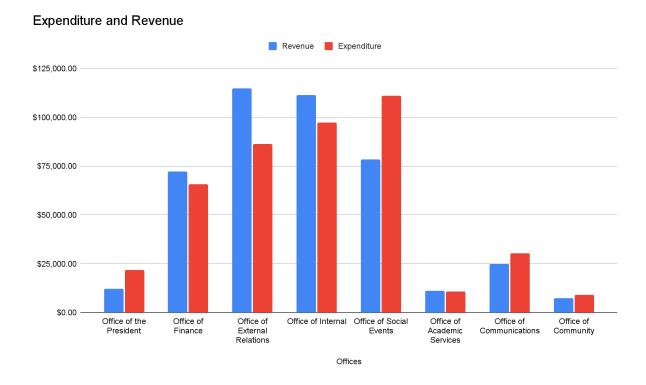

#### Expenditure

#### Revenue

### **Budget Information**

Numerical data may be found in the Appendix of the proposal.

- More detailed charts may be found in the proposal which outline the revenues/expenditures of each Office.
- FAMF revenues account for 19.6 % of revenues.
  - Note that this includes the funding bodies and Discipline Club shares.