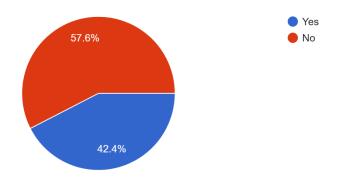

#### **Refund Mechanism**

During our consultation with stakeholders and students, we noticed a stronger opposition to the idea of a refund mechanism than anticipated. Many students noted that without losing the ability to access services, initiatives, etc. offered by the ESS and/or FAMF, it would be unfair to the collective body if some students refunded and maintained access to services.

Following deliberation with relevant stakeholders, we have opted to create a more formalized system than the refund mechanism of the existing fee structure. In summary, our refund mechanism will be focused on students wishing to refund having to fill out an annual form in advance of the fee deadline for that corresponding semester. This form will ask for details regarding the reasoning and basic student identification information. The student identification information will be verified by the Faculty of Engineering to ensure that they are a valid engineering undergraduate. The form will be made available via the ESS website.

The philosophy of this approach is to maintain the simplicity of the previous refund mechanism whilst having enough hoops, per se, that an individual would have to go through to refund the fee. This is vital given that the ESS has historically opted, and likely will continue to opt to, not restrict students who refuse from accessing services and other initiatives they would otherwise be blocked from accessing. This lack of blocking services stems primarily from the amount of work and resources it would take to do such.