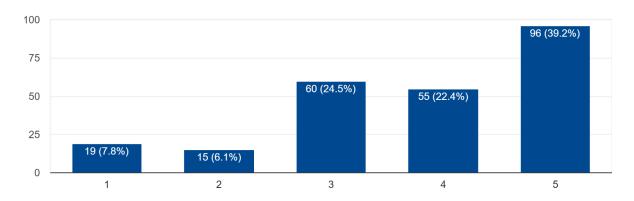

### Consultation

The ESS conducted various forms of consultation with stakeholders.

- Consultation may be found in the Appendix due to its vastness.
- Highlights:
  - Students supported all of the various ideas revolving around the proposal.
  - Understandably concerned regarding the idea of a noticeable fee increase, but still the majority supports.
  - Supports the idea of CPI indexing.
  - Often compared the ESS to the UASU we won.