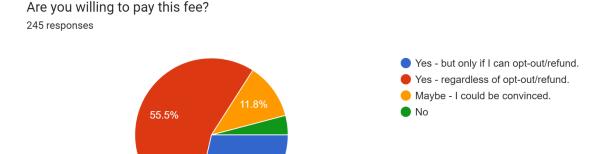

| ALLOCATION:                                 | AMOUNT: |
|---------------------------------------------|---------|
| Discipline Clubs                            | 30%*    |
| Engineering Student Group Fund (ESGF)       | 20%     |
| Engineering Student Activities Funds (ESAF) | 12.5%   |
| Engineering Public Good Fund (EPGF)         | 5%      |
| GEER Week                                   | 12.5%   |
| Health & Wellness                           | 8%      |
| Professional Development                    | 5%      |
| Conferences & Competitions                  | 5%      |
| Engineering Carnival                        | 2%      |

<sup>\*</sup>Discipline clubs share is split. 15% is equal, 15% is proportional to student population.