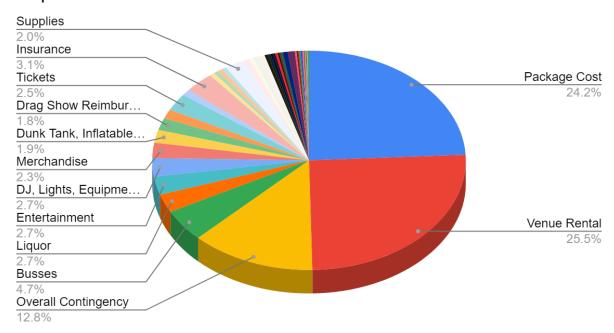

#### **Overall Allocation**

See Table 2 (on the next page) for the overall allocation details with brief descriptions of all items. For comparison purposes, the existing model may be found in Table 1 (pg. 7). See Figure 1 for a visual breakdown of the overall allocation.

Figure 1 - Pie Chart of Overall Allocation

| Allocation:                                           | Description:                                                                                                                                                                                | Amount (%): | Amount <sup>2</sup> : |
|-------------------------------------------------------|---------------------------------------------------------------------------------------------------------------------------------------------------------------------------------------------|-------------|-----------------------|
| Discipline Clubs                                      | Allocated to the Discipline Clubs.                                                                                                                                                          | -           | -                     |
|                                                       | 60% is allocated through equal distribution.                                                                                                                                                | 10.50%      | \$ 2.10               |
|                                                       | 40% is allocated on a per capita basis.                                                                                                                                                     | 7.00%       | \$ 1.40               |
| Engineering<br>Student Groups<br>Fund (ESGF)          | Distributed to student groups (non-Discipline Clubs) through the Undergraduate Funding Committee (UFC).                                                                                     | 17.50%      | \$ 3.50               |
| Engineering<br>Students'<br>Activities Fund<br>(ESAF) | Distributed to individuals wishing to partake in activities (conferences, competitions, etc.) through the Undergraduate Funding Committee (UFC).                                            | 16.50%      | \$ 3.30               |
| GEER Week                                             | Covers the expenses of the annual GEER Week.                                                                                                                                                | 12.50%      | \$ 2.50               |
| Conferences and Competitions                          | Covers the expenses of sending students to engineering conferences and competitions. Covers the expenses of the University of Alberta Engineering Competition (UAEC).                       | 5.00%       | \$ 1.00               |
| Department of<br>Social Events                        | Covers the expenses of social events.  Please note that this is allocated to the Department of Social Events - not the Office of Social Events <sup>3</sup> .                               | 5.00%       | \$ 1.00               |
| Graduation<br>Banquets Fund                           | Distributed to the various Graduation Banquets hosted by the Discipline Clubs on a per capita basis. Should the ESS create a collective Graduation Banquet, this fund may be used for that. | 5.00%       | \$ 1.00               |
| Discipline Club<br>General Liability<br>Insurance     | Distributed equally to all of the Discipline Clubs to subsidize partially or completely their general liability insurance.                                                                  | 3.75%       | \$ 0.75               |

 <sup>&</sup>lt;sup>2</sup> Based on the \$20.00 per term fee.
 <sup>3</sup> ESS is renaming Divisions to Departments in a policy rework, set to finish by the fee referendum.

| Allocation:                                            | Description:                                                                                                                                                                    | Amount (%): | Amount: |
|--------------------------------------------------------|---------------------------------------------------------------------------------------------------------------------------------------------------------------------------------|-------------|---------|
| Experiential<br>Learning<br>Initiatives Fund<br>(ELIF) | Distributed to student groups (including Discipline Clubs) to cover the operating expenses of experiential learning programs through the Undergraduate Funding Committee (UFC). | 3.75%       | \$ 0.75 |
| Engineering<br>Public Good Fund<br>(EPGF)              | Distributed to individuals wishing to conduct initiatives for the public good through the Undergraduate Funding Committee (UFC).                                                | 2.50%       | \$ 0.50 |
| Professional<br>Development                            | Covers the expenses of professional development services provided.                                                                                                              | 2.50%       | \$ 0.50 |
| First Year<br>Initiatives                              | Covers the expenses of initiatives targeted towards first-year engineering students, including the First Year Engineering Club (FYEC) <sup>4</sup> .                            | 2.50%       | \$ 0.50 |
| Health and<br>Wellness                                 | Covers the expenses of the health and wellness services provided.                                                                                                               | 2.00%       | \$ 0.40 |
| Engineering<br>Carnival                                | Covers the expenses of the annual Engineering Carnival.                                                                                                                         | 1.50%       | \$ 0.30 |
| Art Show                                               | Covers the expenses of the annual Art Show.                                                                                                                                     | 1.25%       | \$ 0.25 |
| Y2Q2 Initiatives                                       | Covers the expenses of initiatives targeted towards engineering students enrolled in the <u>Year 2 Qual 2 (Y2Q1) program</u> .                                                  | 1.25%       | \$ 0.25 |

Table 2 - Proposed Allocation

<sup>&</sup>lt;sup>4</sup> Due to concerns regarding the FYEC's efficiency and capabilities, the ESS has opted to remove its status as a discipline club to have more oversight over the organization and to provide proper resources.