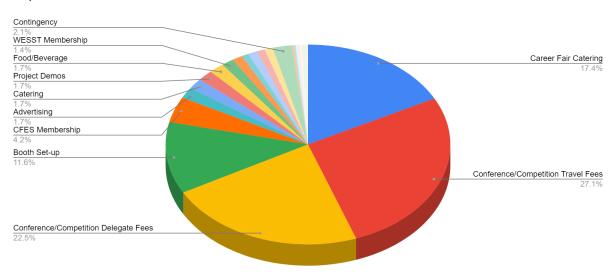

#### **Overall Allocation**

See Table 2 (on the next page) for the overall allocation details with brief descriptions of all items. For comparison purposes, the existing model may be found in Table 1 (pg. 7). See Figure 1 for a visual breakdown of the overall allocation.

Figure 1 - Pie Chart of Overall Allocation

| Allocation:                                           | Description:                                                                                                                                                                                | Amount (%): | Amount <sup>2</sup> : |
|-------------------------------------------------------|---------------------------------------------------------------------------------------------------------------------------------------------------------------------------------------------|-------------|-----------------------|
| Discipline Clubs                                      | Allocated to the Discipline Clubs.                                                                                                                                                          | -           | -                     |
|                                                       | 60% is allocated through equal distribution.                                                                                                                                                | 10.50%      | \$ 2.10               |
|                                                       | 40% is allocated on a per capita basis.                                                                                                                                                     | 7.00%       | \$ 1.40               |
| Engineering<br>Student Groups<br>Fund (ESGF)          | Distributed to student groups (non-Discipline Clubs) through the Undergraduate Funding Committee (UFC).                                                                                     | 17.50%      | \$ 3.50               |
| Engineering<br>Students'<br>Activities Fund<br>(ESAF) | Distributed to individuals wishing to partake in activities (conferences, competitions, etc.) through the Undergraduate Funding Committee (UFC).                                            | 16.50%      | \$ 3.30               |
| GEER Week                                             | Covers the expenses of the annual GEER Week.                                                                                                                                                | 12.50%      | \$ 2.50               |
| Conferences and Competitions                          | Covers the expenses of sending students to engineering conferences and competitions. Covers the expenses of the University of Alberta Engineering Competition (UAEC).                       | 5.00%       | \$ 1.00               |
| Department of<br>Social Events                        | Covers the expenses of social events.  Please note that this is allocated to the Department of Social Events - not the Office of Social Events <sup>3</sup> .                               | 5.00%       | \$ 1.00               |
| Graduation<br>Banquets Fund                           | Distributed to the various Graduation Banquets hosted by the Discipline Clubs on a per capita basis. Should the ESS create a collective Graduation Banquet, this fund may be used for that. | 5.00%       | \$ 1.00               |
| Discipline Club<br>General Liability<br>Insurance     | Distributed equally to all of the Discipline Clubs to subsidize partially or completely their general liability insurance.                                                                  | 3.75%       | \$ 0.75               |

 <sup>&</sup>lt;sup>2</sup> Based on the \$20.00 per term fee.
 <sup>3</sup> ESS is renaming Divisions to Departments in a policy rework, set to finish by the fee referendum.

| Allocation:                                            | Description:                                                                                                                                                                    | Amount (%): | Amount: |
|--------------------------------------------------------|---------------------------------------------------------------------------------------------------------------------------------------------------------------------------------|-------------|---------|
| Experiential<br>Learning<br>Initiatives Fund<br>(ELIF) | Distributed to student groups (including Discipline Clubs) to cover the operating expenses of experiential learning programs through the Undergraduate Funding Committee (UFC). | 3.75%       | \$ 0.75 |
| Engineering<br>Public Good Fund<br>(EPGF)              | Distributed to individuals wishing to conduct initiatives for the public good through the Undergraduate Funding Committee (UFC).                                                | 2.50%       | \$ 0.50 |
| Professional<br>Development                            | Covers the expenses of professional development services provided.                                                                                                              | 2.50%       | \$ 0.50 |
| First Year<br>Initiatives                              | Covers the expenses of initiatives targeted towards first-year engineering students, including the First Year Engineering Club (FYEC) <sup>4</sup> .                            | 2.50%       | \$ 0.50 |
| Health and<br>Wellness                                 | Covers the expenses of the health and wellness services provided.                                                                                                               | 2.00%       | \$ 0.40 |
| Engineering<br>Carnival                                | Covers the expenses of the annual Engineering Carnival.                                                                                                                         | 1.50%       | \$ 0.30 |
| Art Show                                               | Covers the expenses of the annual Art Show.                                                                                                                                     | 1.25%       | \$ 0.25 |
| Y2Q2 Initiatives                                       | Covers the expenses of initiatives targeted towards engineering students enrolled in the <u>Year 2 Qual 2 (Y2Q1) program</u> .                                                  | 1.25%       | \$ 0.25 |

Table 2 - Proposed Allocation

<sup>&</sup>lt;sup>4</sup> Due to concerns regarding the FYEC's efficiency and capabilities, the ESS has opted to remove its status as a discipline club to have more oversight over the organization and to provide proper resources.