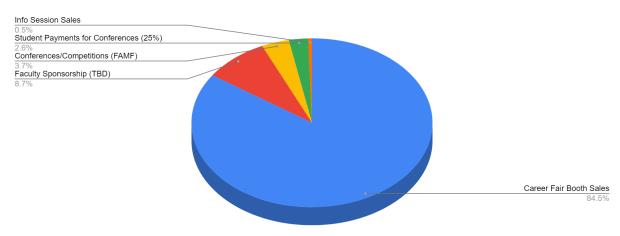

#### **Alternative Revenue Sources**

As one of the largest student-run organizations on campus and the largest Faculty Association from a financial perspective, the ESS prides itself on having a diverse range of revenue streams to provide key stability. Some of the alternative revenue streams currently employed include:

- Various corporate sponsors for the ESS more broadly and for specific events or initiatives. Sponsorship ranges from \$10k to \$30k depending on the year.
- The annual Career Fair brings in upwards of ninety (90) small to large-sized engineering companies, all of which have to pay for booth fees. The Career Fair typically brings approximately \$65k in profit.
- Merchandise and other sold goods via the GEER Store account for approximately \$30k in profit.
- Ticket sales to help offset the cost of events (including social-focused events, professional development, and more) total approximately \$55k.