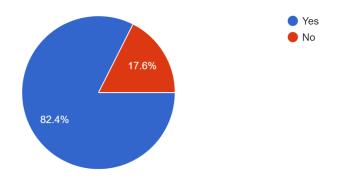

### Consultation

The ESS conducted various forms of consultation with stakeholders.

- Consultation may be found in the Appendix due to its vastness.
- Highlights:
  - Students supported all of the various ideas revolving around the proposal.
  - Understandably concerned regarding the idea of a noticeable fee increase, but still the majority supports.
  - Supports the idea of CPI indexing.
  - Often compared the ESS to the UASU we won.