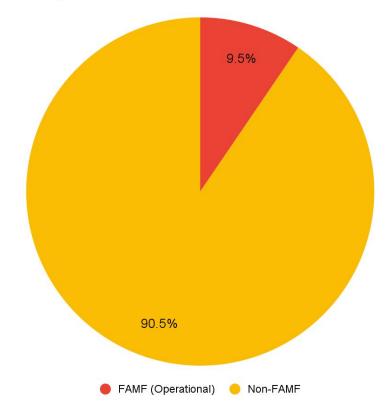

### **Budget Information**

Numerical data may be found in the Appendix of the proposal.

- More detailed charts may be found in the proposal which outline the revenues/expenditures of each Office.
- FAMF revenues account for 19.6 % of revenues.
  - Note that this includes the funding bodies and Discipline Club shares.