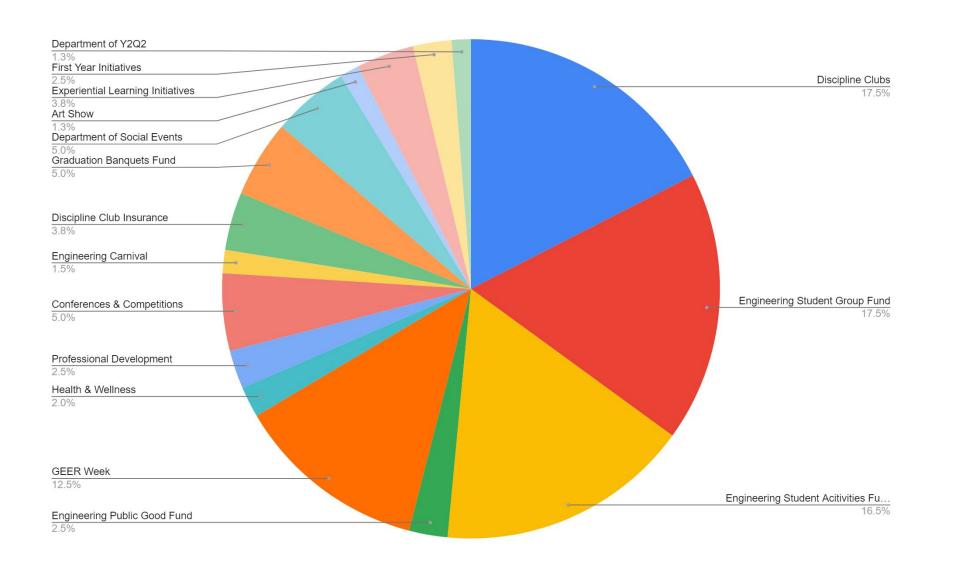

#### **Overall Allocation**

See Table 2 (on the next page) for the overall allocation details with brief descriptions of all items. For comparison purposes, the existing model may be found in Table 1 (pg. 7). See Figure 1 for a visual breakdown of the overall allocation.

Figure 1 - Pie Chart of Overall Allocation

| Allocation:                                           | Description:                                                                                                                                                                                | Amount (%): | Amount <sup>2</sup> : |
|-------------------------------------------------------|---------------------------------------------------------------------------------------------------------------------------------------------------------------------------------------------|-------------|-----------------------|
| Discipline Clubs                                      | Allocated to the Discipline Clubs.                                                                                                                                                          | -           | -                     |
|                                                       | 60% is allocated through equal distribution.                                                                                                                                                | 10.50%      | \$ 2.10               |
|                                                       | 40% is allocated on a per capita basis.                                                                                                                                                     | 7.00%       | \$ 1.40               |
| Engineering<br>Student Groups<br>Fund (ESGF)          | Distributed to student groups (non-Discipline Clubs) through the Undergraduate Funding Committee (UFC).                                                                                     | 17.50%      | \$ 3.50               |
| Engineering<br>Students'<br>Activities Fund<br>(ESAF) | Distributed to individuals wishing to partake in activities (conferences, competitions, etc.) through the Undergraduate Funding Committee (UFC).                                            | 16.50%      | \$ 3.30               |
| GEER Week                                             | Covers the expenses of the annual GEER Week.                                                                                                                                                | 12.50%      | \$ 2.50               |
| Conferences and Competitions                          | Covers the expenses of sending students to engineering conferences and competitions. Covers the expenses of the University of Alberta Engineering Competition (UAEC).                       | 5.00%       | \$ 1.00               |
| Department of<br>Social Events                        | Covers the expenses of social events.  Please note that this is allocated to the Department of Social Events - not the Office of Social Events <sup>3</sup> .                               | 5.00%       | \$ 1.00               |
| Graduation<br>Banquets Fund                           | Distributed to the various Graduation Banquets hosted by the Discipline Clubs on a per capita basis. Should the ESS create a collective Graduation Banquet, this fund may be used for that. | 5.00%       | \$ 1.00               |
| Discipline Club<br>General Liability<br>Insurance     | Distributed equally to all of the Discipline Clubs to subsidize partially or completely their general liability insurance.                                                                  | 3.75%       | \$ 0.75               |

 <sup>&</sup>lt;sup>2</sup> Based on the \$20.00 per term fee.
 <sup>3</sup> ESS is renaming Divisions to Departments in a policy rework, set to finish by the fee referendum.

| Allocation:                                            | Description:                                                                                                                                                                    | Amount (%): | Amount: |
|--------------------------------------------------------|---------------------------------------------------------------------------------------------------------------------------------------------------------------------------------|-------------|---------|
| Experiential<br>Learning<br>Initiatives Fund<br>(ELIF) | Distributed to student groups (including Discipline Clubs) to cover the operating expenses of experiential learning programs through the Undergraduate Funding Committee (UFC). | 3.75%       | \$ 0.75 |
| Engineering<br>Public Good Fund<br>(EPGF)              | Distributed to individuals wishing to conduct initiatives for the public good through the Undergraduate Funding Committee (UFC).                                                | 2.50%       | \$ 0.50 |
| Professional<br>Development                            | Covers the expenses of professional development services provided.                                                                                                              | 2.50%       | \$ 0.50 |
| First Year<br>Initiatives                              | Covers the expenses of initiatives targeted towards first-year engineering students, including the First Year Engineering Club (FYEC) <sup>4</sup> .                            | 2.50%       | \$ 0.50 |
| Health and<br>Wellness                                 | Covers the expenses of the health and wellness services provided.                                                                                                               | 2.00%       | \$ 0.40 |
| Engineering<br>Carnival                                | Covers the expenses of the annual Engineering Carnival.                                                                                                                         | 1.50%       | \$ 0.30 |
| Art Show                                               | Covers the expenses of the annual Art Show.                                                                                                                                     | 1.25%       | \$ 0.25 |
| Y2Q2 Initiatives                                       | Covers the expenses of initiatives targeted towards engineering students enrolled in the <u>Year 2 Qual 2 (Y2Q1) program</u> .                                                  | 1.25%       | \$ 0.25 |

Table 2 - Proposed Allocation

<sup>&</sup>lt;sup>4</sup> Due to concerns regarding the FYEC's efficiency and capabilities, the ESS has opted to remove its status as a discipline club to have more oversight over the organization and to provide proper resources.