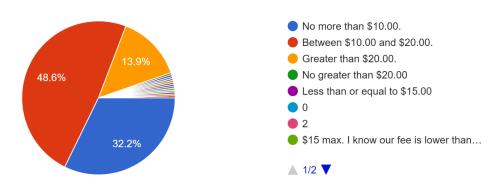

ue                   |
| NA                                                                                                                |
| N/A                                                                                                               |
| No                                                                                                                |

Table 3 - Student Feedback (Values)









#### **Finances**

Students were asked to provide feedback regarding the cost of the membership fee. The largest percentage groups (in descending order) are 48.6% for between \$10.00 and \$20.00, 32.2% for no more than \$10.00, and 13.9% for greater than \$20.00. See Figure 14.

What is the maximum amount you would be willing to pay per semester towards FAMF? 245 responses



Figure 35 - Maximum FAMF Amount

For interest sake, we asked students about the presence of an easily accessible refund mechanism. Please note that this was just for curiosity and a refund mechanism is mandated for FAMF. See Figure 15.

All full time and part time students can opt for a refund for their payment towards FAMF. Do you support the existence of an easily-accessible refund mechanism?

245 responses



Figure 36 - Refund Mechanism

2-300 Donadeo Innovation Centre for Engineering • University of Alberta • Edmonton, AB T6G 1H9











Some specific comments for the refund mechanism are as follows:

### Feedback (Refund Mechanism):

Current mechanism is fine:)

It depends, if you give the option to students to opt out of the fee meanwhile they still get access to goods, its not