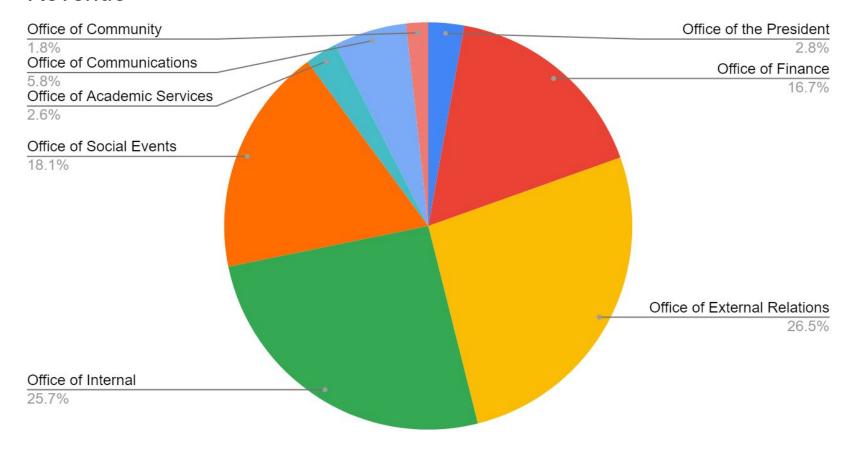

#### **Expenditure and Revenue**

Revenue (FAMF vs. Non-FAMF)

Revenue (FAMF vs. Non-FAMF) (Operating Exclusive)

### **Budget Information**

Numerical data may be found in the Appendix of the proposal.

- More detailed charts may be found in the proposal which outline the revenues/expenditures of each Office.
- FAMF revenues account for 19.6 % of revenues.
  - Note that this includes the funding bodies and Discipline Club shares.