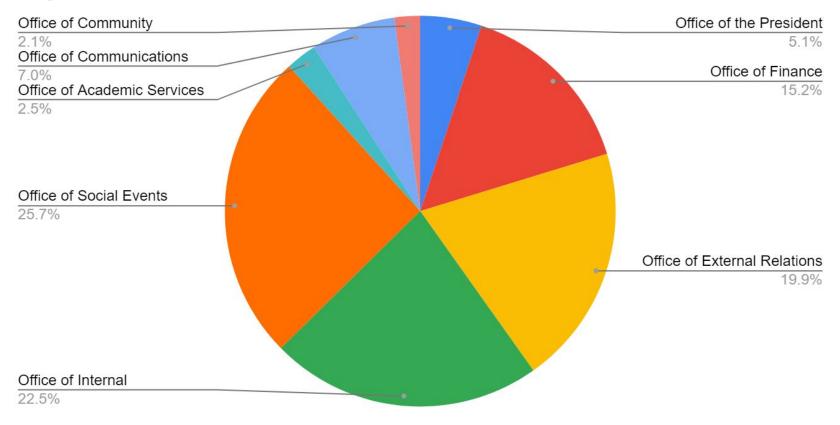

#### **Overall Allocation**

See Table 2 (on the next page) for the overall allocation details with brief descriptions of all items. For comparison purposes, the existing model may be found in Table 1 (pg. 7). See Figure 1 for a visual breakdown of the overall allocation.

Figure 1 - Pie Chart of Overall Allocation

| Allocation:                                           | Description:                                                                                                                                                                                | Amount (%): | Amount <sup>2</sup> : |
|-------------------------------------------------------|---------------------------------------------------------------------------------------------------------------------------------------------------------------------------------------------|-------------|-----------------------|
| Discipline Clubs                                      | Allocated to the Discipline Clubs.                                                                                                                                                          | -           | -                     |
|                                                       | 60% is allocated through equal distribution.                                                                                                                                                | 10.50%      | \$ 2.10               |
|                                                       | 40% is allocated on a per capita basis.                                                                                                                                                     | 7.00%       | \$ 1.40               |
| Engineering<br>Student Groups<br>Fund (ESGF)          | Distributed to student groups (non-Discipline Clubs) through the Undergraduate Funding Committee (UFC).                                                                                     | 17.50%      | \$ 3.50               |
| Engineering<br>Students'<br>Activities Fund<br>(ESAF) | Distributed to individuals wishing to partake in activities (conferences, competitions, etc.) through the Undergraduate Funding Committee (UFC).                                            | 16.50%      | \$ 3.30               |
| GEER Week                                             | Covers the expenses of the annual GEER Week.                                                                                                                                                | 12.50%      | \$ 2.50               |
| Conferences and Competitions                          | Covers the expenses of sending students to engineering conferences and competitions. Covers the expenses of the University of Alberta Engineering Competition (UAEC).                       | 5.00%       | \$ 1.00               |
| Department of<br>Social Events                        | Covers the expenses of social events.  Please note that this is allocated to the Department of Social Events - not the Office of Social Events <sup>3</sup> .                               | 5.00%       | \$ 1.00               |
| Graduation<br>Banquets Fund                           | Distributed to the various Graduation Banquets hosted by the Discipline Clubs on a per capita basis. Should the ESS create a collective Graduation Banquet, this fund may be used for that. | 5.00%       | \$ 1.00               |
| Discipline Club<br>General Liability<br>Insurance     | Distributed equally to all of the Discipline Clubs to subsidize partially or completely their general liability insurance.                                                                  | 3.75%       | \$ 0.75               |