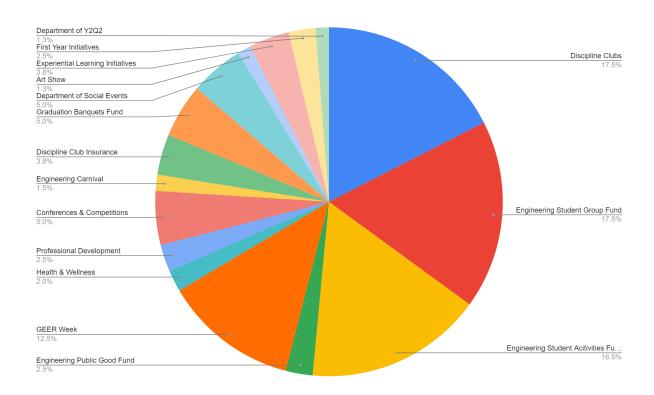

#### **Overall Allocation**

See Table 2 (on the next page) for the overall allocation details with brief descriptions of all items. For comparison purposes, the existing model may be found in Table 1 (pg. 7). See Figure 1 for a visual breakdown of the overall allocation.

Figure 1 - Pie Chart of Overall Allocation

| Allocation:                                           | Description:                                                                                                                                                                                | Amount (%): | Amount <sup>2</sup> : |
|-------------------------------------------------------|---------------------------------------------------------------------------------------------------------------------------------------------------------------------------------------------|-------------|-----------------------|
| Discipline Clubs                                      | Allocated to the Discipline Clubs.                                                                                                                                                          | -           | -                     |
|                                                       | 60% is allocated through equal distribution.                                                                                                                                                | 10.50%      | \$ 2.10               |
|                                                       | 40% is allocated on a per capita basis.                                                                                                                                                     | 7.00%       | \$ 1.40               |
| Engineering<br>Student Groups<br>Fund (ESGF)          | Distributed to student groups (non-Discipline Clubs) through the Undergraduate Funding Committee (UFC).                                                                                     | 17.50%      | \$ 3.50               |
| Engineering<br>Students'<br>Activities Fund<br>(ESAF) | Distributed to individuals wishing to partake in activities (conferences, competitions, etc.) through the Undergraduate Funding Committee (UFC).                                            | 16.50%      | \$ 3.30               |
| GEER Week                                             | Covers the expenses of the annual GEER Week.                                                                                                                                                | 12.50%      | \$ 2.50               |
| Conferences and Competitions                          | Covers the expenses of sending students to engineering conferences and competitions. Covers the expenses of the University of Alberta Engineering Competition (UAEC).                       | 5.00%       | \$ 1.00               |
| Department of<br>Social Events                        | Covers the expenses of social events.  Please note that this is allocated to the Department of Social Events - not the Office of Social Events <sup>3</sup> .                               | 5.00%       | \$ 1.00               |
| Graduation<br>Banquets Fund                           | Distributed to the various Graduation Banquets hosted by the Discipline Clubs on a per capita basis. Should the ESS create a collective Graduation Banquet, this fund may be used for that. | 5.00%       | \$ 1.00               |
| Discipline Club<br>General Liability<br>Insurance     | Distributed equally to all of the Discipline Clubs to subsidize partially or completely their general liability insurance.                                                                  | 3.75%       | \$ 0.75               |

 <sup>&</sup>lt;sup>2</sup> Based on the \$20.00 per term fee.
 <sup>3</sup> ESS is renaming Divisions to Departments in a policy rework, set to finish by the fee referendum.

| Allocation:                                            | Description:                                                                                                                                                                    | Amount (%): | Amount: |
|--------------------------------------------------------|---------------------------------------------------------------------------------------------------------------------------------------------------------------------------------|-------------|---------|
| Experiential<br>Learning<br>Initiatives Fund<br>(ELIF) | Distributed to student groups (including Discipline Clubs) to cover the operating expenses of experiential learning programs through the Undergraduate Funding Committee (UFC). | 3.75%       | \$ 0.75 |
| Engineering<br>Public Good Fund<br>(EPGF)              | Distributed to individuals wishing to conduct initiatives for the public good through the Undergraduate Funding Committee (UFC).                                                | 2.50%       | \$ 0.50 |
| Professional<br>Development                            | Covers the expenses of professional development services provided.                                                                                                              | 2.50%       | \$ 0.50 |
| First Year<br>Initiatives                              | Covers the expenses of initiatives targeted towards first-year engineering students, including the First Year Engineering Club (FYEC) <sup>4</sup> .                            | 2.50%       | \$ 0.50 |
| Health and<br>Wellness                                 | Covers the expenses of the health and wellness services provided.                                                                                                               | 2.00%       | \$ 0.40 |
| Engineering<br>Carnival                                | Covers the expenses of the annual Engineering Carnival.                                                                                                                         | 1.50%       | \$ 0.30 |
| Art Show                                               | Covers the expenses of the annual Art Show.                                                                                                                                     | 1.25%       | \$ 0.25 |
| Y2Q2 Initiatives                                       | Covers the expenses of initiatives targeted towards engineering students enrolled in the <u>Year 2 Qual 2 (Y2Q1) program</u> .                                                  | 1.25%       | \$ 0.25 |

Table 2 - Proposed Allocation

<sup>&</sup>lt;sup>4</sup> Due to concerns regarding the FYEC's efficiency and capabilities, the ESS has opted to remove its status as a discipline club to have more oversight over the organization and to provide proper resources.