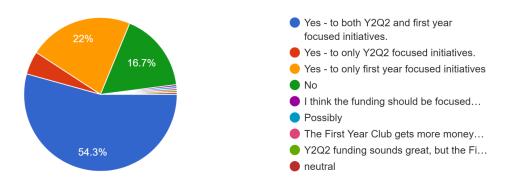

### Y2Q2 Initiatives

Initiatives targeted towards Y2Q2 students.

- Y2Q2 students are often misrepresented or viewed down upon. The ESS is focused on working against these to ensure the an equitable and inclusive environment.
  - Initiatives focused around social events.
- Amount set based off of the current budget for the Department of Y2Q2.