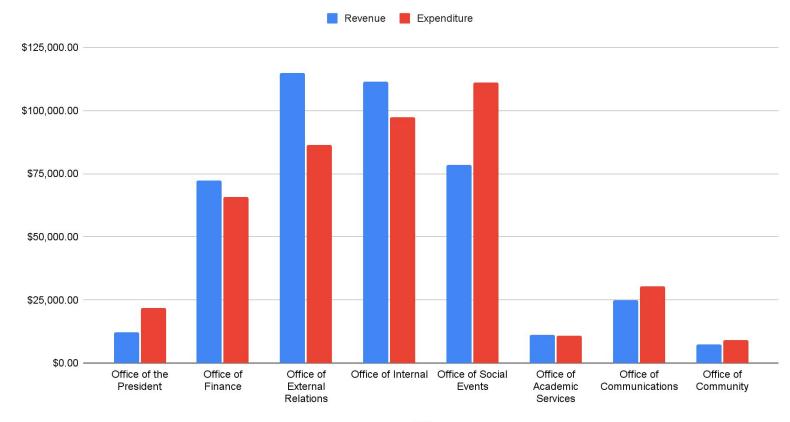

# Current ESS Budget

Time to talk money. We hope there's a few business students in the audience.

#### Expenditure

#### Revenue

#### **Expenditure and Revenue**

Revenue (FAMF vs. Non-FAMF)

Revenue (FAMF vs. Non-FAMF) (Operating Exclusive)

### **Budget Information**

Numerical data may be found in the Appendix of the proposal.

- More detailed charts may be found in the proposal which outline the revenues/expenditures of each Office.
- FAMF revenues account for 19.6 % of revenues.
  - Note that this includes the funding bodies and Discipline Club shares.