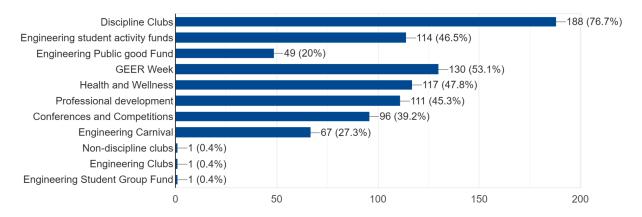

### **Budget Information**

Numerical data may be found in the Appendix of the proposal.

- More detailed charts may be found in the proposal which outline the revenues/expenditures of each Office.
- FAMF revenues account for 19.6 % of revenues.
  - Note that this includes the funding bodies and Discipline Club shares.