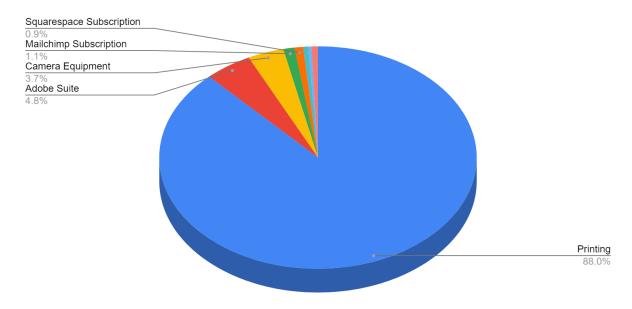

### **Budget Information**

Numerical data may be found in the Appendix of the proposal.

- More detailed charts may be found in the proposal which outline the revenues/expenditures of each Office.
- FAMF revenues account for 19.6 % of revenues.
  - Note that this includes the funding bodies and Discipline Club shares.