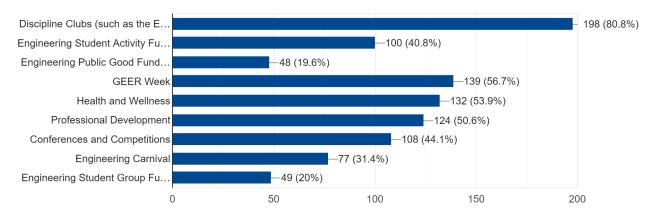

# **Proposal Allocation**

This section describes the specific proposed allocation of the membership fee and goes into detail regarding each line item. Each item will be detailed with the qualitative rationale for the item whereas the <u>Consultation Survey Result</u> will provide data supporting the rationales from a quantitative perspective.

#### **Overall Allocation**

See Table 2 (on the next page) for the overall allocation details with brief descriptions of all items. For comparison purposes, the existing model may be found in Table 1 (pg. 7). See Figure 1 for a visual breakdown of the overall allocation.

Figure 1 - Pie Chart of Overall Allocation

| Allocation:                                           | Description:                                                                                                                                                                                | Amount (%): | Amount <sup>2</sup> : |
|-------------------------------------------------------|---------------------------------------------------------------------------------------------------------------------------------------------------------------------------------------------|-------------|-----------------------|
| Discipline Clubs                                      | Allocated to the Discipline Clubs.                                                                                                                                                          | -           | -                     |
|                                                       | 60% is allocated through equal distribution.                                                                                                                                                | 10.50%      | \$ 2.10               |
|                                                       | 40% is allocated on a per capita basis.                                                                                                                                                     | 7.00%       | \$ 1.40               |
| Engineering<br>Student Groups<br>Fund (ESGF)          | Distributed to student groups (non-Discipline Clubs) through the Undergraduate Funding Committee (UFC).                                                                                     | 17.50%      | \$ 3.50               |
| Engineering<br>Students'<br>Activities Fund<br>(ESAF) | Distributed to individuals wishing to partake in activities (conferences, competitions, etc.) through the Undergraduate Funding Committee (UFC).                                            | 16.50%      | \$ 3.30               |
| GEER Week                                             | Covers the expenses of the annual GEER Week.                                                                                                                                                | 12.50%      | \$ 2.50               |
| Conferences and Competitions                          | Covers the expenses of sending students to engineering conferences and competitions. Covers the expenses of the University of Alberta Engineering Competition (UAEC).                       | 5.00%       | \$ 1.00               |
| Department of<br>Social Events                        | Covers the expenses of social events.  Please note that this is allocated to the Department of Social Events - not the Office of Social Events <sup>3</sup> .                               | 5.00%       | \$ 1.00               |
| Graduation<br>Banquets Fund                           | Distributed to the various Graduation Banquets hosted by the Discipline Clubs on a per capita basis. Should the ESS create a collective Graduation Banquet, this fund may be used for that. | 5.00%       | \$ 1.00               |
| Discipline Club<br>General Liability<br>Insurance     | Distributed equally to all of the Discipline Clubs to subsidize partially or completely their general liability insurance.                                                                  | 3.75%       | \$ 0.75               |

Table 2 - Proposed Allocation

<sup>&</sup>lt;sup>4</sup> Due to concerns regarding the FYEC's efficiency and capabilities, the ESS has opted to remove its status as a discipline club to have more oversight over the organization and to provide proper resources.