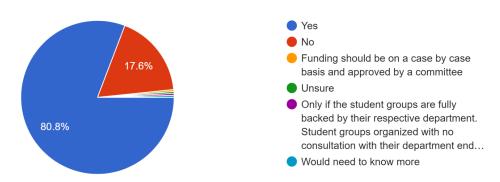

### Consultation

The ESS conducted various forms of consultation with stakeholders.

- Consultation may be found in the Appendix due to its vastness.
- Highlights:
  - Students supported all of the various ideas revolving around the proposal.
  - Understandably concerned regarding the idea of a noticeable fee increase, but still the majority supports.
  - Supports the idea of CPI indexing.
  - Often compared the ESS to the UASU we won.