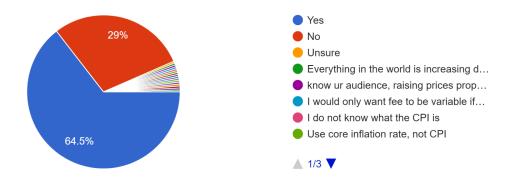

### Consultation

The ESS conducted various forms of consultation with stakeholders.

- Consultation may be found in the Appendix due to its vastness.
- Highlights:
  - Students supported all of the various ideas revolving around the proposal.
  - Understandably concerned regarding the idea of a noticeable fee increase, but still the majority supports.
  - Supports the idea of CPI indexing.
  - Often compared the ESS to the UASU we won.