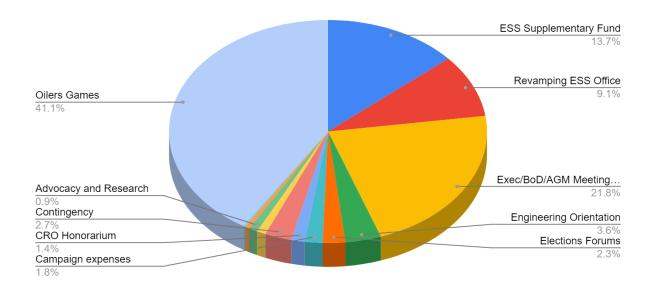

#### **Overall Allocation**

See Table 2 (on the next page) for the overall allocation details with brief descriptions of all items. For comparison purposes, the existing model may be found in Table 1 (pg. 7). See Figure 1 for a visual breakdown of the overall allocation.

Figure 1 - Pie Chart of Overall Allocation

| Allocation:                                           | Description:                                                                                                                                                                                | Amount (%): | Amount <sup>2</sup> : |
|-------------------------------------------------------|---------------------------------------------------------------------------------------------------------------------------------------------------------------------------------------------|-------------|-----------------------|
| Discipline Clubs                                      | Allocated to the Discipline Clubs.                                                                                                                                                          | -           | -                     |
|                                                       | 60% is allocated through equal distribution.                                                                                                                                                | 10.50%      | \$ 2.10               |
|                                                       | 40% is allocated on a per capita basis.                                                                                                                                                     | 7.00%       | \$ 1.40               |
| Engineering<br>Student Groups<br>Fund (ESGF)          | Distributed to student groups (non-Discipline Clubs) through the Undergraduate Funding Committee (UFC).                                                                                     | 17.50%      | \$ 3.50               |
| Engineering<br>Students'<br>Activities Fund<br>(ESAF) | Distributed to individuals wishing to partake in activities (conferences, competitions, etc.) through the Undergraduate Funding Committee (UFC).                                            | 16.50%      | \$ 3.30               |
| GEER Week                                             | Covers the expenses of the annual GEER Week.                                                                                                                                                | 12.50%      | \$ 2.50               |
| Conferences and Competitions                          | Covers the expenses of sending students to engineering conferences and competitions. Covers the expenses of the University of Alberta Engineering Competition (UAEC).                       | 5.00%       | \$ 1.00               |
| Department of<br>Social Events                        | Covers the expenses of social events.  Please note that this is allocated to the Department of Social Events - not the Office of Social Events <sup>3</sup> .                               | 5.00%       | \$ 1.00               |
| Graduation<br>Banquets Fund                           | Distributed to the various Graduation Banquets hosted by the Discipline Clubs on a per capita basis. Should the ESS create a collective Graduation Banquet, this fund may be used for that. | 5.00%       | \$ 1.00               |
| Discipline Club<br>General Liability<br>Insurance     | Distributed equally to all of the Discipline Clubs to subsidize partially or completely their general liability insurance.                                                                  | 3.75%       | \$ 0.75               |

Table 2 - Proposed Allocation

<sup>&</sup>lt;sup>4</sup> Due to concerns regarding the FYEC's efficiency and capabilities, the ESS has opted to remove its status as a discipline club to have more oversight over the organization and to provide proper resources.