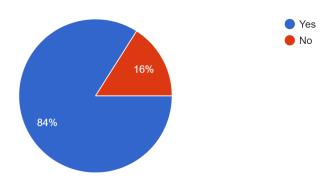

### Consultation

The ESS conducted various forms of consultation with stakeholders.

- Consultation may be found in the Appendix due to its vastness.
- Highlights:
  - Students supported all of the various ideas revolving around the proposal.
  - Understandably concerned regarding the idea of a noticeable fee increase, but still the majority supports.
  - Supports the idea of CPI indexing.
  - Often compared the ESS to the UASU we won.