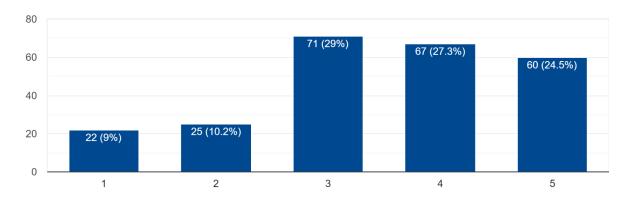

### Consultation

The ESS conducted various forms of consultation with stakeholders.

- Consultation may be found in the Appendix due to its vastness.
- Highlights:
  - Students supported all of the various ideas revolving around the proposal.
  - Understandably concerned regarding the idea of a noticeable fee increase, but still the majority supports.
  - Supports the idea of CPI indexing.
  - Often compared the ESS to the UASU we won.