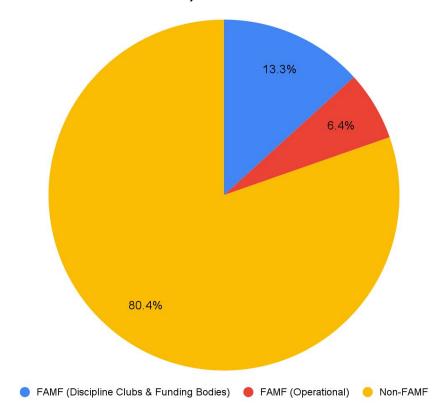

#### **Overall Allocation**

See Table 2 (on the next page) for the overall allocation details with brief descriptions of all items. For comparison purposes, the existing model may be found in Table 1 (pg. 7). See Figure 1 for a visual breakdown of the overall allocation.

Figure 1 - Pie Chart of Overall Allocation

| Allocation:                                           | Description:                                                                                                                                                                                | Amount (%): | Amount <sup>2</sup> : |
|-------------------------------------------------------|---------------------------------------------------------------------------------------------------------------------------------------------------------------------------------------------|-------------|-----------------------|
| Discipline Clubs                                      | Allocated to the Discipline Clubs.                                                                                                                                                          | -           | -                     |
|                                                       | 60% is allocated through equal distribution.                                                                                                                                                | 10.50%      | \$ 2.10               |
|                                                       | 40% is allocated on a per capita basis.                                                                                                                                                     | 7.00%       | \$ 1.40               |
| Engineering<br>Student Groups<br>Fund (ESGF)          | Distributed to student groups (non-Discipline Clubs) through the Undergraduate Funding Committee (UFC).                                                                                     | 17.50%      | \$ 3.50               |
| Engineering<br>Students'<br>Activities Fund<br>(ESAF) | Distributed to individuals wishing to partake in activities (conferences, competitions, etc.) through the Undergraduate Funding Committee (UFC).                                            | 16.50%      | \$ 3.30               |
| GEER Week                                             | Covers the expenses of the annual GEER Week.                                                                                                                                                | 12.50%      | \$ 2.50               |
| Conferences and Competitions                          | Covers the expenses of sending students to engineering conferences and competitions. Covers the expenses of the University of Alberta Engineering Competition (UAEC).                       | 5.00%       | \$ 1.00               |
| Department of<br>Social Events                        | Covers the expenses of social events.  Please note that this is allocated to the Department of Social Events - not the Office of Social Events <sup>3</sup> .                               | 5.00%       | \$ 1.00               |
| Graduation<br>Banquets Fund                           | Distributed to the various Graduation Banquets hosted by the Discipline Clubs on a per capita basis. Should the ESS create a collective Graduation Banquet, this fund may be used for that. | 5.00%       | \$ 1.00               |
| Discipline Club<br>General Liability<br>Insurance     | Distributed equally to all of the Discipline Clubs to subsidize partially or completely their general liability insurance.                                                                  | 3.75%       | \$ 0.75               |

Table 2 - Proposed Allocation

<sup>&</sup>lt;sup>4</sup> Due to concerns regarding the FYEC's efficiency and capabilities, the ESS has opted to remove its status as a discipline club to have more oversight over the organization and to provide proper resources.