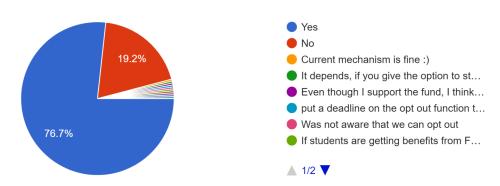

### Consultation

The ESS conducted various forms of consultation with stakeholders.

- Consultation may be found in the Appendix due to its vastness.
- Highlights:
  - Students supported all of the various ideas revolving around the proposal.
  - Understandably concerned regarding the idea of a noticeable fee increase, but still the majority supports.
  - Supports the idea of CPI indexing.
  - Often compared the ESS to the UASU we won.